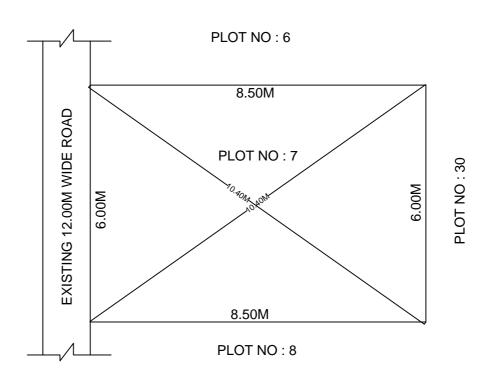

## SITE PLAN OF SHOWING PLOT NO: 7, AUTONAGAR AT CHALLAPALLI VILLAGE & MANDAL, KRISHNA DISTRICT.

PLOT AREA: 51.00 Sqm

N SCALE : 1:100

## **BOUNDARIES**

NORTH: PLOT NO: 6 SOUTH: PLOT NO: 8 EAST: PLOT NO: 30

WEST: EXISTING 12.00M WIDE ROAD

\*\*\*NOTE: - 1) The site plan measurements shown above are as per approved layout plan approved by APCRDA.