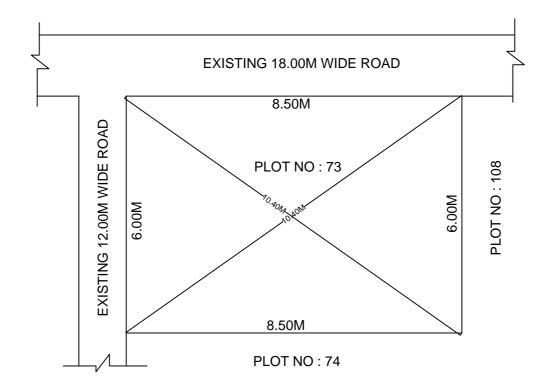

## SITE PLAN OF SHOWING PLOT NO: 73, AUTONAGAR AT CHALLAPALLI VILLAGE & MANDAL, KRISHNA DISTRICT.

PLOT AREA: 51.00 Sqm

## **BOUNDARIES**

NORTH: EXISTING 18.00M WIDE ROAD

SOUTH: PLOT NO: 74

EAST: PLOT NO: 108

WEST: EXISTING 12.00M WIDE ROAD

\*\*\*NOTE: - 1) The site plan measurements shown above are as per approved layout plan approved by APCRDA.