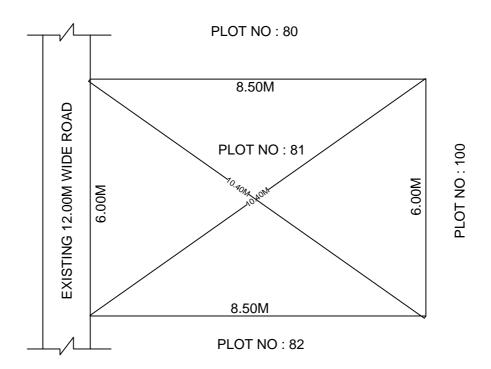

## SITE PLAN OF SHOWING PLOT NO: 81, AUTONAGAR AT CHALLAPALLI VILLAGE & MANDAL, KRISHNA DISTRICT.

PLOT AREA: 51.00 Sqm

N SCALE : 1:100

## **BOUNDARIES**

NORTH: PLOT NO: 80 SOUTH: PLOT NO: 82 EAST: PLOT NO: 100

WEST: EXISTING 12.00M WIDE ROAD

\*\*\*NOTE: - 1) The site plan measurements shown above are as per approved layout plan approved by APCRDA.