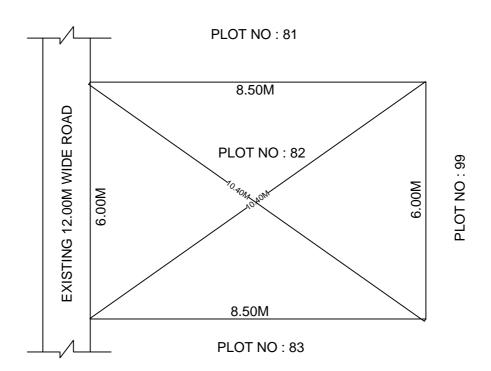

## SITE PLAN OF SHOWING PLOT NO: 82, AUTONAGAR AT CHALLAPALLI VILLAGE & MANDAL, KRISHNA DISTRICT.

PLOT AREA: 51.00 Sqm

N SCALE : 1:100

## **BOUNDARIES**

NORTH: PLOT NO: 81 SOUTH: PLOT NO: 83 EAST: PLOT NO: 99

WEST: EXISTING 12.00M WIDE ROAD

\*\*\*NOTE: - 1) The site plan measurements shown above are as per approved layout plan approved by APCRDA.