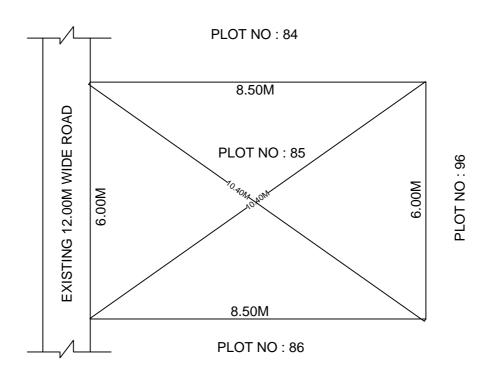

## SITE PLAN OF SHOWING PLOT NO: 85, AUTONAGAR AT CHALLAPALLI VILLAGE & MANDAL, KRISHNA DISTRICT.

PLOT AREA: 51.00 Sqm

N SCALE : 1:100

## **BOUNDARIES**

NORTH: PLOT NO: 84 SOUTH: PLOT NO: 86 EAST: PLOT NO: 96

WEST: EXISTING 12.00M WIDE ROAD

\*\*\*NOTE: - 1) The site plan measurements shown above are as per approved layout plan approved by APCRDA.