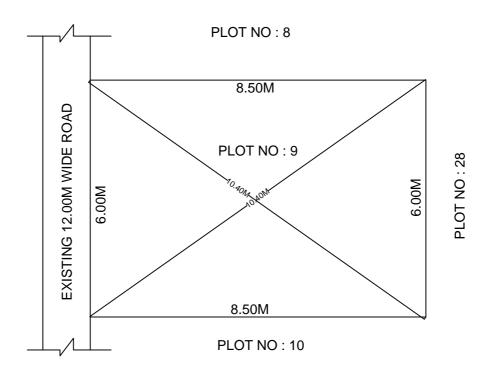

## SITE PLAN OF SHOWING PLOT NO: 9, AUTONAGAR AT CHALLAPALLI VILLAGE & MANDAL, KRISHNA DISTRICT.

PLOT AREA: 51.00 Sqm

N SCALE : 1:100

## **BOUNDARIES**

NORTH: PLOT NO: 8 SOUTH: PLOT NO: 10 EAST: PLOT NO: 28

WEST: EXISTING 12.00M WIDE ROAD

\*\*\*NOTE: - 1) The site plan measurements shown above are as per approved layout plan approved by APCRDA.