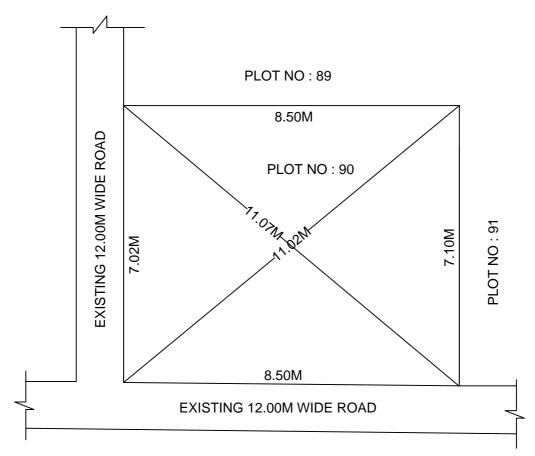

## SITE PLAN OF SHOWING PLOT NO: 90, AUTONAGAR AT CHALLAPALLI VILLAGE & MANDAL, KRISHNA DISTRICT.

PLOT AREA: 60.00 Sqm

## **BOUNDARIES**

NORTH: PLOT NO: 89

SOUTH: EXISTING 12.00M WIDE ROAD

EAST: PLOT NO:91

WEST: EXISTING 12.00M WIDE ROAD

\*\*\*NOTE: - 1) The site plan measurements shown above are as per approved layout plan approved by APCRDA.