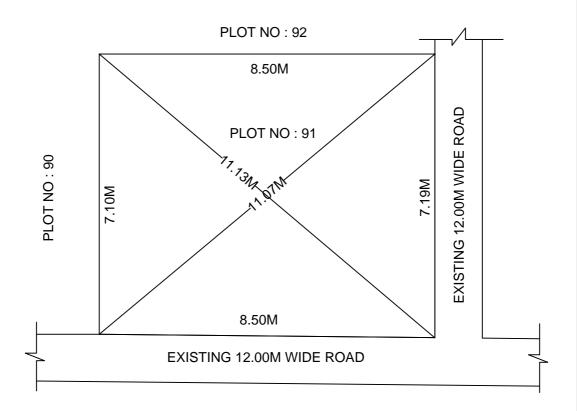

## SITE PLAN OF SHOWING PLOT NO: 91, AUTONAGAR AT CHALLAPALLI VILLAGE & MANDAL, KRISHNA DISTRICT.

PLOT AREA: 60.71 Sqm

N SCALE : 1:100

## **BOUNDARIES**

NORTH: PLOT NO: 92

SOUTH: EXISTING 12.00M WIDE ROAD EAST: EXISTING 12.00M WIDE ROAD

WEST: PLOT NO: 90

\*\*\*NOTE: - 1) The site plan measurements shown above are as per approved layout plan approved by APCRDA.