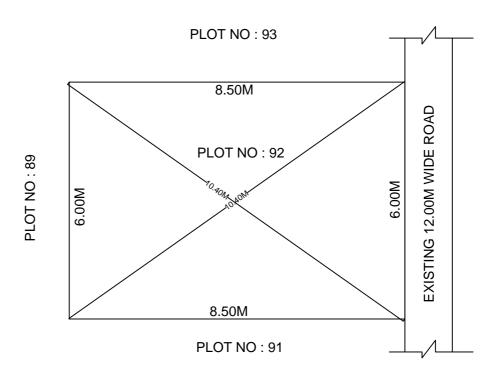

## SITE PLAN OF SHOWING PLOT NO: 92, AUTONAGAR AT CHALLAPALLI VILLAGE & MANDAL, KRISHNA DISTRICT.

PLOT AREA: 51.00 Sqm

N SCALE : 1:100

## **BOUNDARIES**

NORTH: PLOT NO: 93 SOUTH: PLOT NO: 91

EAST : EXISTING 12.00M WIDE ROAD

WEST: PLOT NO: 89

\*\*\*NOTE: - 1) The site plan measurements shown above are as per approved layout plan approved by APCRDA.