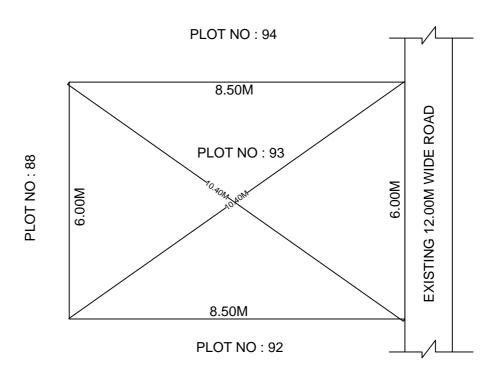

## SITE PLAN OF SHOWING PLOT NO: 93, AUTONAGAR AT CHALLAPALLI VILLAGE & MANDAL, KRISHNA DISTRICT.

PLOT AREA: 51.00 Sqm

SCALE : 1:100

## **BOUNDARIES**

NORTH: PLOT NO: 94 SOUTH: PLOT NO: 92

EAST : EXISTING 12.00M WIDE ROAD

WEST: PLOT NO: 88

\*\*\*NOTE: - 1) The site plan measurements shown above are as per approved layout plan approved by APCRDA.