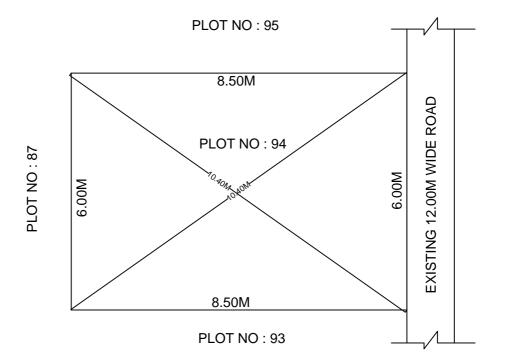

## SITE PLAN OF SHOWING PLOT NO : 94, AUTONAGAR AT CHALLAPALLI VILLAGE & MANDAL, KRISHNA DISTRICT.

PLOT AREA : 51.00 Sqm

## BOUNDARIES

NORTH : PLOT NO : 95 SOUTH : PLOT NO : 93 EAST : EXISTING 12.00M WIDE ROAD WEST : PLOT NO : 87

\*\*\*<u>NOTE</u> :- 1) The site plan measurements shown above are as per approved layout plan approved by APCRDA.
2) The site plan is indicative only. The actual features are subject to modification if any by the compotent authority on time to time basis and also ground condition of the actual measurements.
3) Any alteration/Modification on extent of the said plot will be notified accordingly.