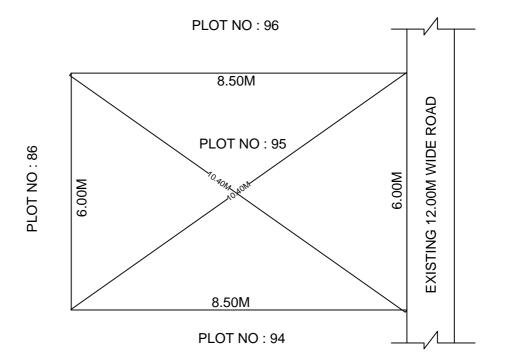

## SITE PLAN OF SHOWING PLOT NO : 95, AUTONAGAR AT CHALLAPALLI VILLAGE & MANDAL, KRISHNA DISTRICT.

PLOT AREA : 51.00 Sqm

## BOUNDARIES

NORTH : PLOT NO : 96 SOUTH : PLOT NO : 94 EAST : EXISTING 12.00M WIDE ROAD WEST : PLOT NO : 86

\*\*\*<u>NOTE</u> :- 1) The site plan measurements shown above are as per approved layout plan approved by APCRDA.
2) The site plan is indicative only. The actual features are subject to modification if any by the compotent authority on time to time basis and also ground condition of the actual measurements.
3) Any alteration/Modification on extent of the said plot will be notified accordingly.