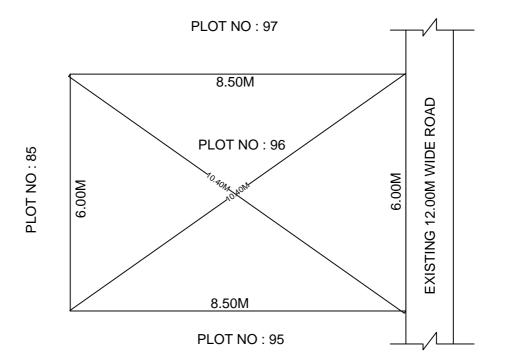

## SITE PLAN OF SHOWING PLOT NO : 96, AUTONAGAR AT CHALLAPALLI VILLAGE & MANDAL, KRISHNA DISTRICT.

PLOT AREA : 51.00 Sqm

## BOUNDARIES

NORTH : PLOT NO : 97 SOUTH : PLOT NO : 95 EAST : EXISTING 12.00M WIDE ROAD WEST : PLOT NO : 85

\*\*\*<u>NOTE</u> :- 1) The site plan measurements shown above are as per approved layout plan approved by APCRDA.
2) The site plan is indicative only. The actual features are subject to modification if any by the compotent authority on time to time basis and also ground condition of the actual measurements.
3) Any alteration/Modification on extent of the said plot will be notified accordingly.