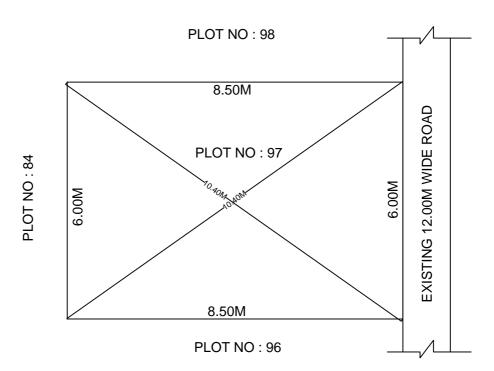

## SITE PLAN OF SHOWING PLOT NO: 97, AUTONAGAR AT CHALLAPALLI VILLAGE & MANDAL, KRISHNA DISTRICT.

PLOT AREA: 51.00 Sqm

SCALE : 1:100

## **BOUNDARIES**

NORTH: PLOT NO: 98 SOUTH: PLOT NO: 96

EAST : EXISTING 12.00M WIDE ROAD

WEST: PLOT NO: 84

\*\*\*NOTE: - 1) The site plan measurements shown above are as per approved layout plan approved by APCRDA.