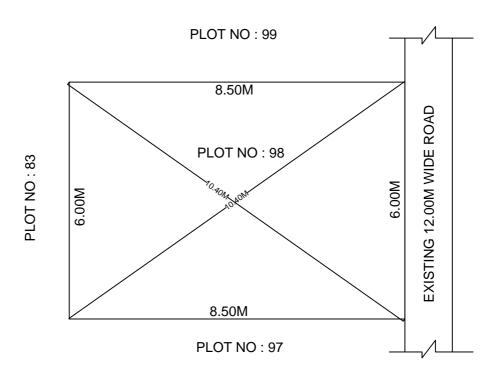

## SITE PLAN OF SHOWING PLOT NO: 98, AUTONAGAR AT CHALLAPALLI VILLAGE & MANDAL, KRISHNA DISTRICT.

PLOT AREA: 51.00 Sqm

N SCALE : 1:100

## **BOUNDARIES**

NORTH: PLOT NO: 99 SOUTH: PLOT NO: 97

EAST : EXISTING 12.00M WIDE ROAD

WEST: PLOT NO: 83

\*\*\*NOTE: - 1) The site plan measurements shown above are as per approved layout plan approved by APCRDA.