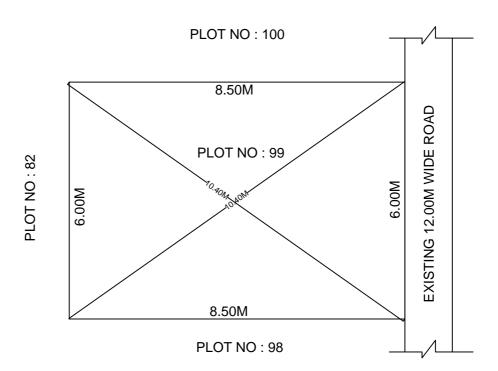

## SITE PLAN OF SHOWING PLOT NO: 99, AUTONAGAR AT CHALLAPALLI VILLAGE & MANDAL, KRISHNA DISTRICT.

PLOT AREA: 51.00 Sqm

N SCALE : 1:100

## **BOUNDARIES**

NORTH: PLOT NO: 100 SOUTH: PLOT NO: 98

EAST : EXISTING 12.00M WIDE ROAD

WEST: PLOT NO: 82

\*\*\*NOTE: - 1) The site plan measurements shown above are as per approved layout plan approved by APCRDA.