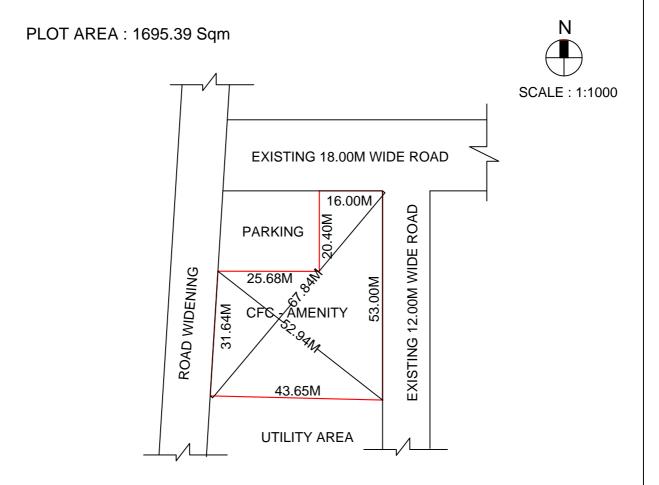

## SITE PLAN OF SHOWING PLOT NO: CFC-AMENITY, AUTONAGAR AT CHALLAPALLI VILLAGE & MANDAL, KRISHNA DISTRICT.

## **BOUNDARIES**

NORTH: PARKING, EXISTING 12.00M WIDE ROAD

SOUTH: UTILITY AREA

EAST : EXISTING 12.00M WIDE ROAD

WEST: ROAD WIDENING

\*\*\*NOTE :- 1) The site plan measurements shown above are as per approved layout plan approved by APCRDA.