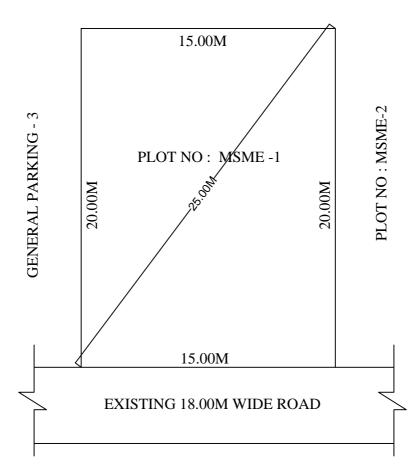

## SITE PLAN SHOWING PLOT NO.MSME-1, MSME - PARK AT CHALLAPALLI VILLAGE & MANDAL, KRISHNA DISTRICT

**OPEN SPACE** 

## BOUNDARIES

- NORTH : OPEN SPACE
- SOUTH : EXISTING 18.00M WIDE ROAD
- EAST : PLOT NO : MSME-2
- WEST : GENERAL PARKING 3

\*\*\*<u>NOTE</u> :- 1) The site plan measurements shown above are as per approved layout plan approved by APCRDA.
2) The site plan is indicative only. The actual features are subject to modification if any by the compotent authority on time to time basis and also ground condition of the actual measurements.
3) Any alteration/Modification on extent of the said plot will be notified accordingly.