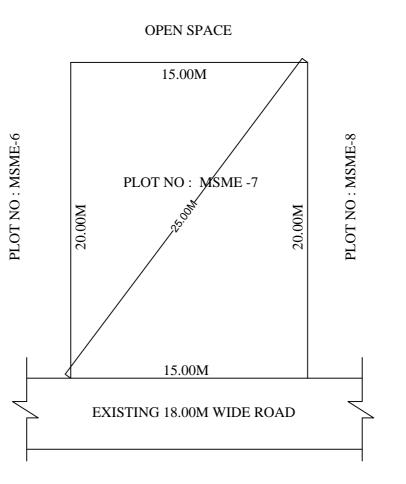

## SITE PLAN SHOWING PLOT NO.MSME-7, MSME - PARK AT CHALLAPALLI VILLAGE & MANDAL, KRISHNA DISTRICT

Ν

PLOT AREA : 300.00 Sqm

## BOUNDARIES

- NORTH : OPEN SPACE
- SOUTH : EXISTING 18.00M WIDE ROAD
- EAST : PLOT NO : MSME-8
- WEST : PLOT NO : MSME-6

\*\*\*<u>NOTE</u> :- 1) The site plan measurements shown above are as per approved layout plan approved by APCRDA.
2) The site plan is indicative only. The actual features are subject to modification if any by the compotent authority on time to time basis and also ground condition of the actual measurements.
3) Any alteration/Modification on extent of the said plot will be notified accordingly.