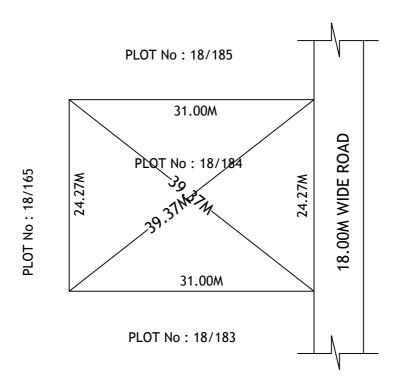

## SITE PLAN SHOWING PLOT NO 18/184, BLOCK NO 18, MODEL INDUSTRIAL PARK, IN Sy. NO 11 OF MALLAVALLI (V), BAPULAPADU (M), KRISHNA DIST.

PLOT AREA: 752.00Sqm

SCALE: 1:500

## **BOUNDARIES**

**NORTH: PLOT NO 18/185 SOUTH: PLOT NO 18/183** EAST: 18.00M WIDE ROAD WEST : PLOT NO : 18/165

\*\*\*<u>NOTE</u>: - 1) The site plan measurements shown above are as per approved layout plan approved by VC & MD.