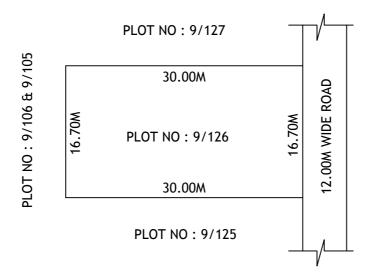

## SITE PLAN SHOWING PLOT NO 9/126, BLOCK NO 9, MODAL INDUSTRIAL PARK, IN Sy. NO 11 OF MALLAVALLI (V), BAPULAPADU (M), KRISHNA DIST.

PLOT AREA: 501.00 Sqm

SCALE: 1:500

## **BOUNDARIES**

NORTH: PLOT NO: 9/127 SOUTH: PLOT NO: 9/125

EAST: 12.00M WIDE ROAD

WEST: PLOT NO: 9/106 & 9/105

- \*\*\*NOTE :- 1) The site plan measurements shown above are as per approved layout plan approved by VC & MD.
  - 2) The site plan is indicative only. The actual features are subject to modification if any by the compotent authority on time to time basis and also ground condition of the actual measurements.
  - 3) Any alteration/Modification on extent of the said plot will be notified accordingly.