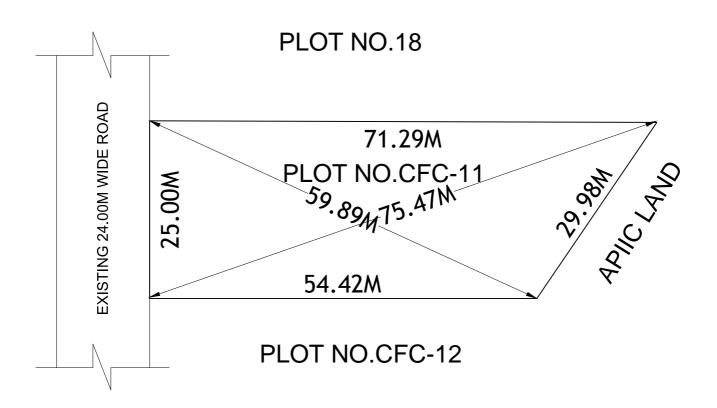

## SITE PLAN SHOWING THE PLOT NO.CFC-11 OF IN STATE FOOD PARK MALLAVALLI IN SY.NO.11, AT MALLAVALLI (V), BAPULAPADU (M), KRISHNA DIST.

AREA: 1565.00 Sq.Mts

## **BOUNDARIES**

NORTH: PLOT NO: 18

SOUTH: PLOT NO: CFC-12

EAST : APIIC LAND

WEST : EXISTING 24.00M WIDE ROAD

- \*\*\*NOTE :- 1) The site plan measurements shown above are as per approved layout plan approved by APCRDA.
  - 2) The site plan is indicative only. The actual features are subject to modification if any by the compotent authority on time to time basis and also ground condition of the actual measurements.
    - 3) Any alteration/Modification on extent of the said plot will be notified accordingly.