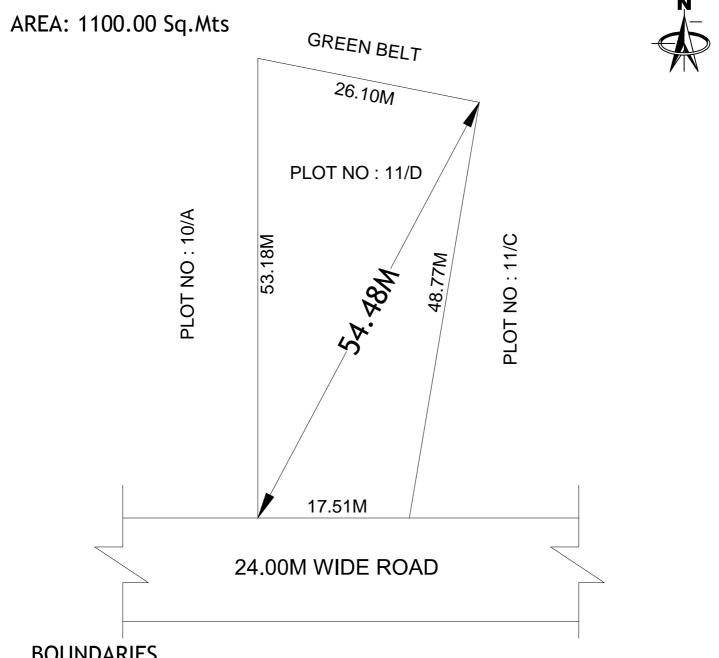

## SITE PLAN SHOWING THE PLOT NO.11/D OF IN STATE FOOD PARK MALLAVALLI IN SY.NO.11, AT MALLAVALLI (V), BAPULAPADU (M), KRISHNA DIST.

## **BOUNDARIES**

: GREEN BELT NORTH

: 24.00M WIDE ROAD SOUTH

**EAST** : PLOT NO.11/C

PLOT NO.10/A **WEST** 

\*\*\*NOTE:- 1) The site plan measurements shown above are as per approved layout plan approved by APCRDA.