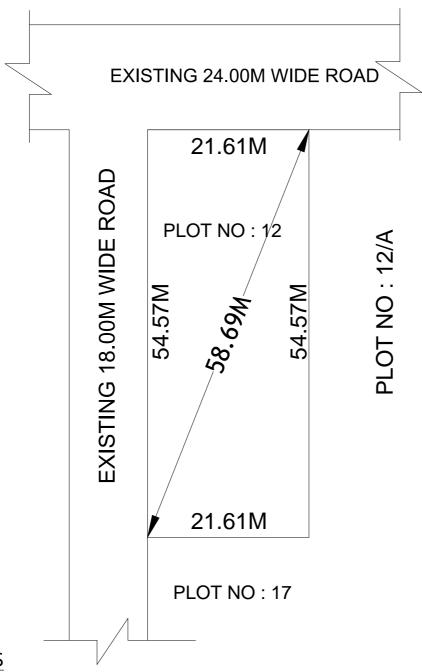

## SITE PLAN SHOWING THE PLOT NO.12 OF IN STATE FOOD PARK MALLAVALLI IN SY.NO.11, AT MALLAVALLI (V), BAPULAPADU (M), KRISHNA DIST.

AREA: 1179.00 Sq.Mts

## **BOUNDARIES**

NORTH: EXISTING 24.00M WIDE ROAD

SOUTH : PLOT NO : 17 EAST : PLOT NO .12/A

WEST : EXISTING 18.00M WIDE ROAD

\*\*\*NOTE:-1) The site plan measurements shown above are as per approved layout plan approved by APCRDA.

- 2) The site plan is indicative only. The actual features are subject to modification if any by the compotent authority on time to time basis and also ground condition of the actual measurements.
  - 3) Any alteration/Modification on extent of the said plot will be notified accordingly.