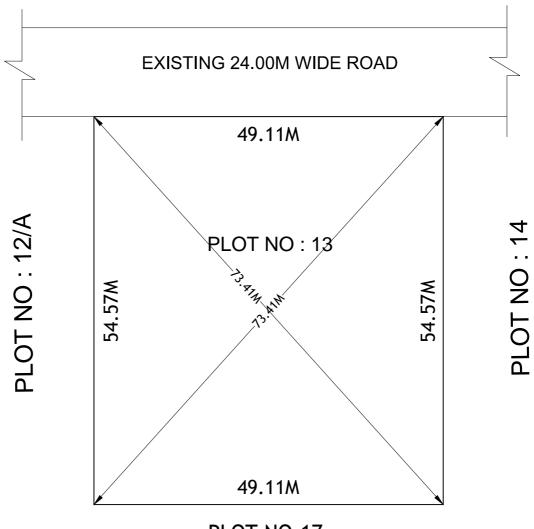

## SITE PLAN SHOWING THE PLOT NO.13 OF IN STATE FOOD PARK MALLAVALLI IN SY.NO.11, AT MALLAVALLI (V), BAPULAPADU (M), KRISHNA DIST.

AREA: 2680.00 Sq.Mts

PLOT NO.17

## **BOUNDARIES**

NORTH: EXISTING 24.00M WIDE ROAD

SOUTH: PLOT NO: 17 EAST: PLOT NO: 13 WEST: PLOT NO: 12

\*\*\*<u>NOTE</u>:- 1) The site plan measurements shown above are as per approved layout plan approved by APCRDA.