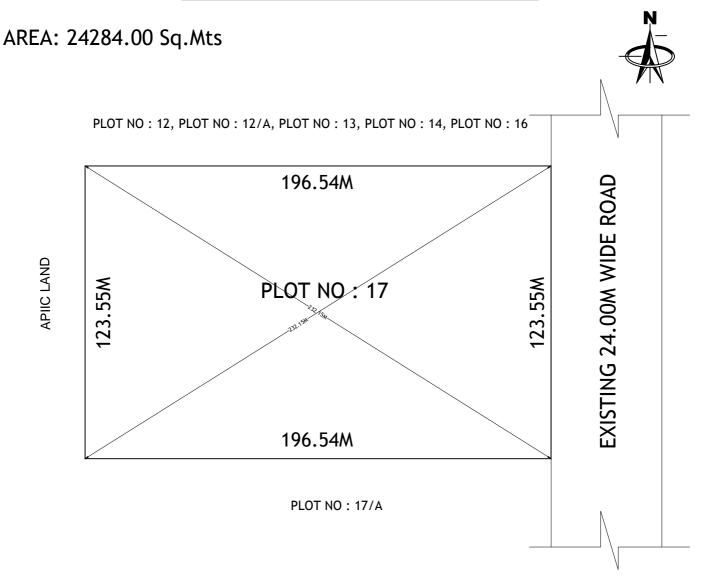

## SITE PLAN SHOWING THE PLOT NO.17 OF IN STATE FOOD PARK MALLAVALLI IN SY.NO.11, AT MALLAVALLI (V), BAPULAPADU (M), KRISHNA DIST.

## **BOUNDARIES**

NORTH : PLOT NO : 12, PLOT NO : 12/A, PLOT NO : 13, PLOT NO : 14, PLOT NO : 16

SOUTH: PLOT NO: 17/A

EAST : EXISTING 24.00M WIDE ROAD

WEST : APIIC LAND

\*\*\*NOTE:- 1) The site plan measurements shown above are as per approved layout plan approved by APCRDA.

- 2) The site plan is indicative only. The actual features are subject to modification if any by the compotent authority on time to time basis and also ground condition of the actual measurements.
  - 3) Any alteration/Modification on extent of the said plot will be notified accordingly.