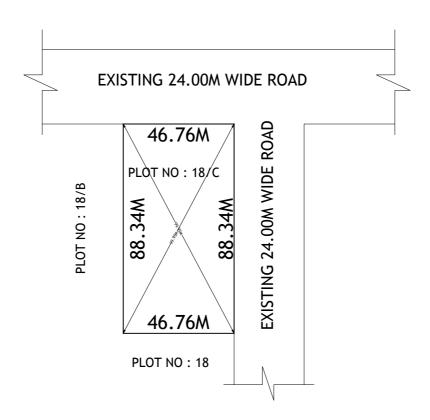

## SITE PLAN SHOWING THE PLOT NO.18/C OF IN STATE FOOD PARK MALLAVALLI IN SY.NO.11, AT MALLAVALLI (V), BAPULAPADU (M), KRISHNA DIST.

AREA: 4131.00 Sq.Mts

## **BOUNDARIES**

NORTH: EXISTING 24.00M WIDE ROAD

SOUTH: PLOT NO: 18

EAST : EXISTING 24.00M WIDE ROAD

WEST : PLOT NO: 18/B

\*\*\* NOTE :- 1) The site plan measurements shown above are as per approved layout plan approved by APCRDA.