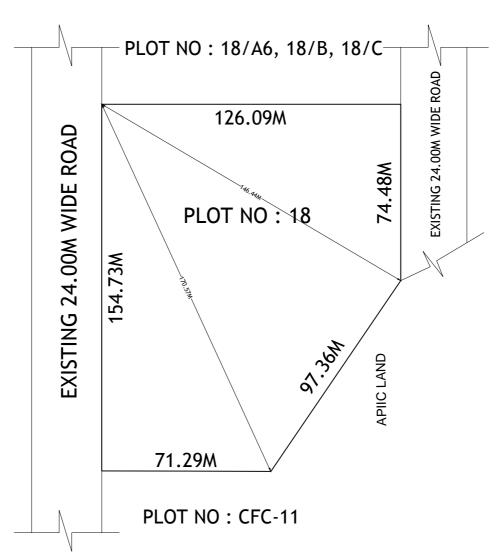

## SITE PLAN SHOWING THE PLOT NO.18 OF IN STATE FOOD PARK MALLAVALLI IN SY.NO.11, AT MALLAVALLI (V), BAPULAPADU (M), KRISHNA DIST.

AREA: 17326.00 Sq.Mts

## **BOUNDARIES**

NORTH: PLOT NO: 18/A6, 18/B, 18/C

SOUTH: PLOT NO: CFC-11

EAST : EXISTING 24.00M WIDE ROAD, APIIC LAND

WEST : EXISTING 24.00M WIDE ROAD

\*\*\*NOTE:- 1) The site plan measurements shown above are as per approved layout plan approved by APCRDA.