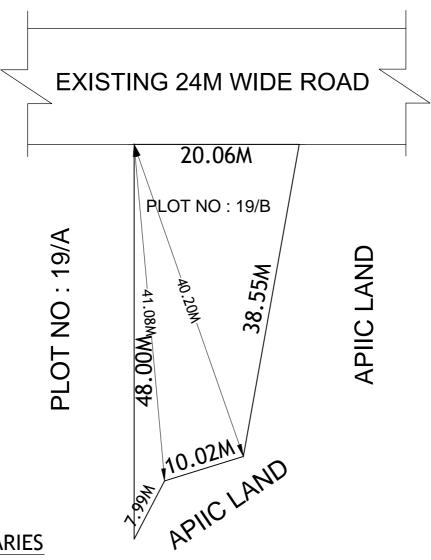

## SITE PLAN SHOWING THE PLOT NO.19/B OF IN STATE FOOD PARK MALLAVALLI IN SY.NO.11, AT MALLAVALLI (V), BAPULAPADU (M), KRISHNA DIST.

AREA: 671.00 Sq.Mts

**BOUNDARIES** 

NORTH: EXISTING 24.00M WIDE ROAD

SOUTH : APIIC LAND

EAST : APIIC LAND

WEST : PLOT NO.19/A

\*\*\*NOTE:- 1) The site plan measurements shown above are as per approved layout plan approved by APCRDA.

- 2) The site plan is indicative only. The actual features are subject to modification if any by the compotent authority on time to time basis and also ground condition of the actual measurements.
  - 3) Any alteration/Modification on extent of the said plot will be notified accordingly.