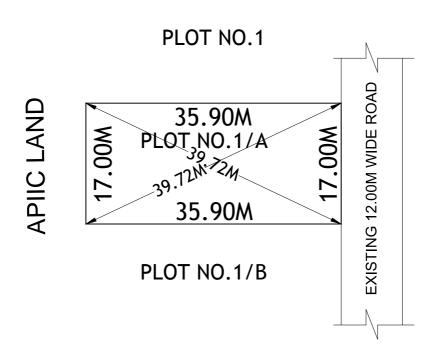

## SITE PLAN SHOWING THE PLOT NO.1/A OF IN STATE FOOD PARK MALLAVALLI IN SY.NO.11, AT MALLAVALLI (V), BAPULAPADU (M), KRISHNA DIST.

AREA: 610.00 Sq.Mts

## **BOUNDARIES**

NORTH: PLOT NO: 1

SOUTH: PLOT NO: 1/B

EAST : EXISTING 12.00M WIDE ROAD

WEST : APIIC LAND

\*\*\*<u>NOTE</u>:- 1) The site plan measurements shown above are as per approved layout plan approved by APCRDA.