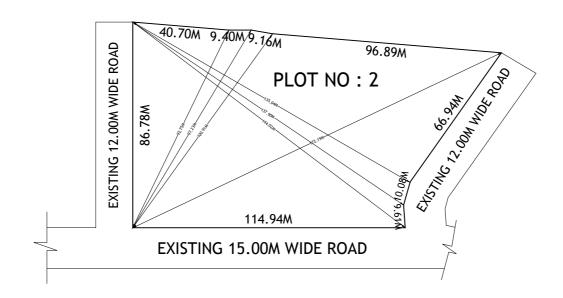

## SITE PLAN SHOWING THE PLOT NO.2 OF IN STATE FOOD PARK MALLAVALLI IN SY.NO.11, AT MALLAVALLI (V), BAPULAPADU (M), KRISHNA DIST.

AREA: 10669.00 Sq.Mts

## **BOUNDARIES**

NORTH: PRIVATE LAND

SOUTH: EXISTING 15.00M WIDE ROAD
EAST: EXISTING 15.00M WIDE ROAD
WEST: EXISTING 12.00M WIDE ROAD

\*\*\* NOTE: 1) The site plan measurements shown above are as per approved layout plan approved by APCRDA.