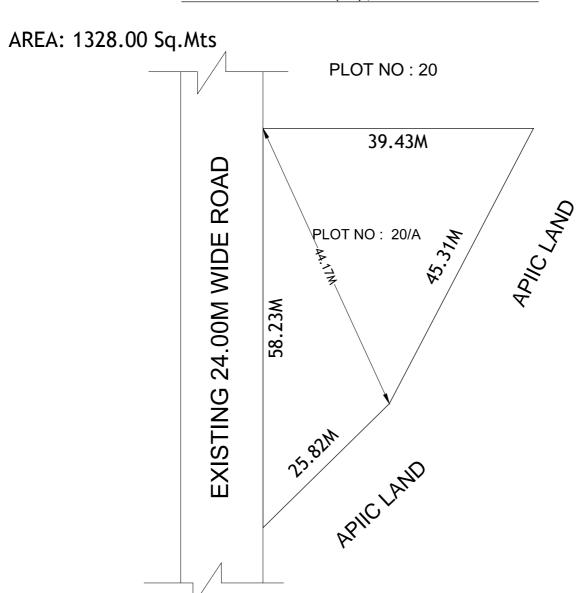

## SITE PLAN SHOWING THE PLOT NO.20/A OF IN STATE FOOD PARK MALLAVALLI IN SY.NO.11, AT MALLAVALLI (V), BAPULAPADU (M), KRISHNA DIST.

## **BOUNDARIES**

NORTH: PLOT NO: 20

SOUTH : APIIC LAND

EAST : APIIC LAND

WEST : EXISTING 24.00M WIDE ROAD

\*\*\*NOTE:- 1) The site plan measurements shown above are as per approved layout plan approved by APCRDA.

- 2) The site plan is indicative only. The actual features are subject to modification if any by the compotent authority on time to time basis and also ground condition of the actual measurements.
  - 3) Any alteration/Modification on extent of the said plot will be notified accordingly.