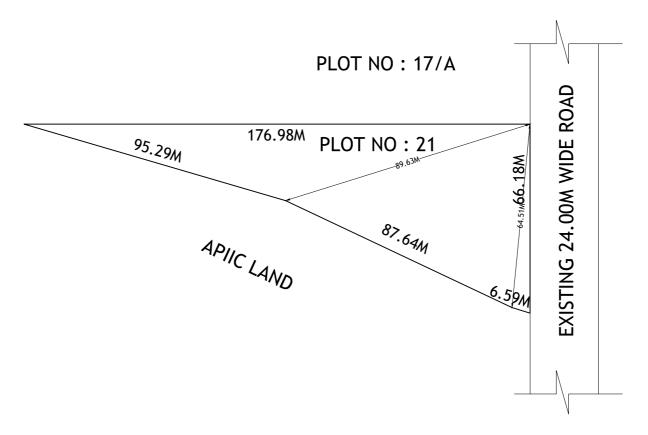

## SITE PLAN SHOWING THE PLOT NO.21 OF IN STATE FOOD PARK MALLAVALLI IN SY.NO.11, AT MALLAVALLI (V), BAPULAPADU (M), KRISHNA DIST.

AREA: 5240.00 Sq.Mts

## **BOUNDARIES**

NORTH: PLOT NO: 17/A

SOUTH : APIIC LAND

EAST : EXISTING 24.00M WIDE ROAD

WEST : APIIC LAND

\*\*\*NOTE:-1) The site plan measurements shown above are as per approved layout plan approved by APCRDA.