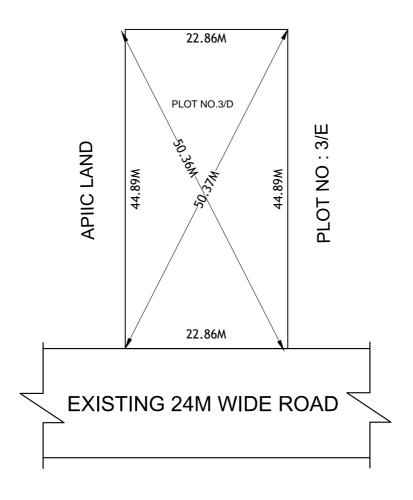

## SITE PLAN SHOWING THE PLOT NO.3/D OF IN STATE FOOD PARK MALLAVALLI IN SY.NO.11, AT MALLAVALLI (V), BAPULAPADU (M), KRISHNA DIST.

AREA: 1027.00 Sq.Mts

PLOT NO.3/C

## **BOUNDARIES**

NORTH: PLOT NO: 3/C

SOUTH : EXISTING 24.00M WIDE ROAD

EAST : PLOT NO.3/E

WEST : APIIC LAND

\*\*\*NOTE:- 1) The site plan measurements shown above are as per approved layout plan approved by APCRDA.