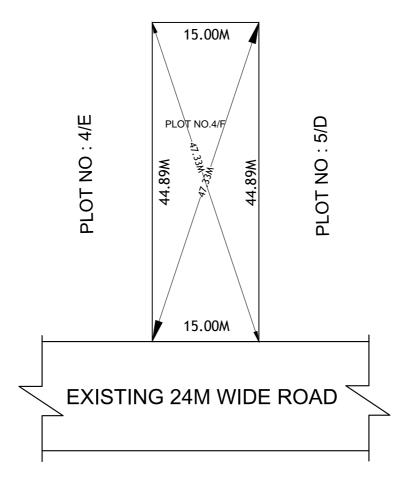

## SITE PLAN SHOWING THE PLOT NO.4/F OF IN STATE FOOD PARK MALLAVALLI IN SY.NO.11, AT MALLAVALLI (V), BAPULAPADU (M), KRISHNA DIST.

AREA: 674.00 Sq.Mts

PLOT NO.4/A

## **BOUNDARIES**

NORTH: PLOT NO: 4/A

SOUTH : EXISTING 24.00M WIDE ROAD

EAST : PLOT NO.5/D

WEST : PLOT NO.4/E

\*\*\*NOTE:- 1) The site plan measurements shown above are as per approved layout plan approved by APCRDA.