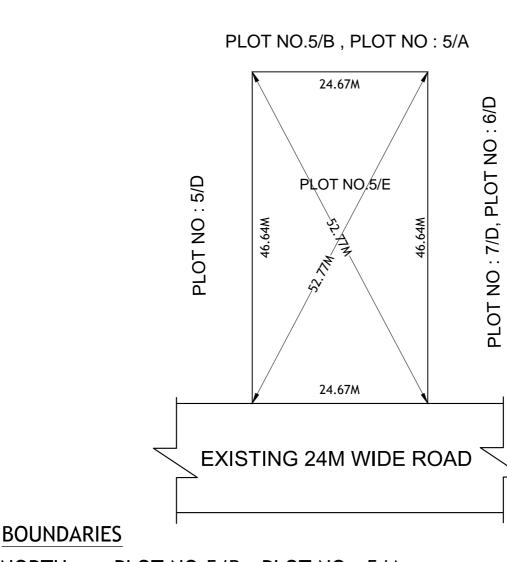

## SITE PLAN SHOWING THE PLOT NO.5/E OF IN STATE FOOD PARK MALLAVALLI IN SY.NO.11, AT MALLAVALLI (V), BAPULAPADU (M), KRISHNA DIST.

AREA: 1151.00 Sq.Mts

## NORTH : PLOT NO.5/B, PLOT NO : 5/A

- SOUTH : EXISTING 24.00M WIDE ROAD
- EAST : PLOT NO : 7/D, PLOT NO : 6/D
- WEST : PLOT NO.5/D

\*\*\*<u>NOTE</u> :- 1) The site plan measurements shown above are as per approved layout plan approved by APCRDA.