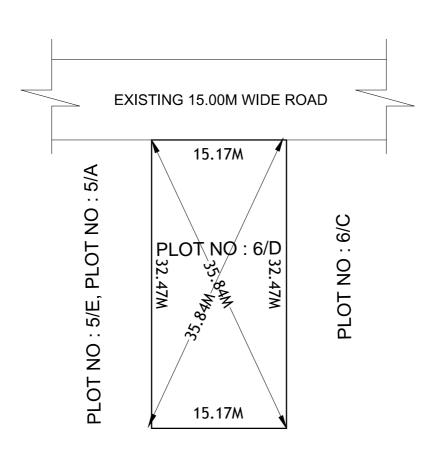

## SITE PLAN SHOWING THE PLOT NO.6/D OF IN STATE FOOD PARK MALLAVALLI IN SY.NO.11, AT MALLAVALLI (V), BAPULAPADU (M), KRISHNA DIST.

AREA: 492.00 Sq.Mts

PLOT NO: 7/D

## **BOUNDARIES**

NORTH: EXISTING 15.00M WIDE ROAD

SOUTH: PLOT NO: 7/D EAST: PLOT NO: 6/C

WEST: PLOT NO: 5/E, PLOT NO: 5/A

\*\*\*NOTE :- 1) The site plan measurements shown above are as per approved layout plan approved by APCRDA.