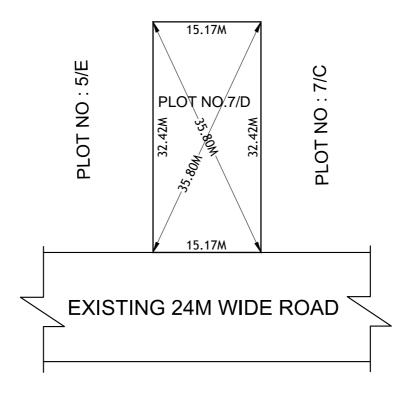

## SITE PLAN SHOWING THE PLOT NO.7/D OF IN STATE FOOD PARK MALLAVALLI IN SY.NO.11, AT MALLAVALLI (V), BAPULAPADU (M), KRISHNA DIST.

AREA: 492.00 Sq.Mts

## **BOUNDARIES**

NORTH: PLOT NO.6/D

SOUTH : EXISTING 24.00M WIDE ROAD

EAST : PLOT NO : 7/C

WEST : PLOT NO : 5/E

\*\*\*NOTE:- 1) The site plan measurements shown above are as per approved layout plan approved by APCRDA.