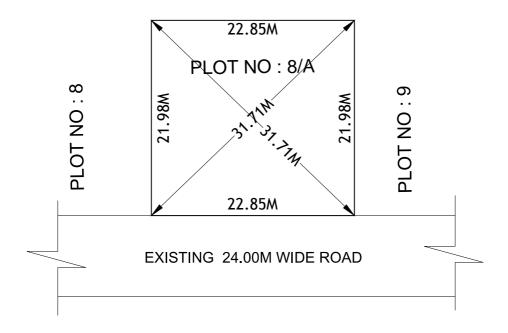

## SITE PLAN SHOWING THE PLOT NO.8/A OF IN STATE FOOD PARK MALLAVALLI IN SY.NO.11, AT MALLAVALLI (V), BAPULAPADU (M), KRISHNA DIST.

AREA:500.00 Sq.Mts

## **BOUNDARIES**

NORTH: PLOT NO: 8/B

SOUTH : EXISTING 24.00M WIDE ROAD

EAST : PLOT NO : 9 WEST : PLOT NO : 8

\*\*\*NOTE :- 1) The site plan measurements shown above are as per approved layout plan approved by APCRDA.