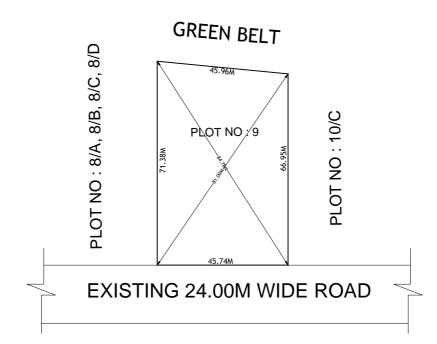

## SITE PLAN SHOWING THE PLOT NO.9 OF IN STATE FOOD PARK MALLAVALLI IN SY.NO.11, AT MALLAVALLI (V), BAPULAPADU (M), KRISHNA DIST.

AREA: 3164.00 Sq.Mts

## BOUNDARIES

- NORTH : GREEN BELT
- SOUTH : EXISTING 24.00M WIDE ROAD
- EAST : PLOT NO : 10/C
- WEST : PLOT NO : 8/A, 8/B, 8/C, 8/D

\*\*\*<u>NOTE</u> :- 1) The site plan measurements shown above are as per approved layout plan approved by APCRDA.