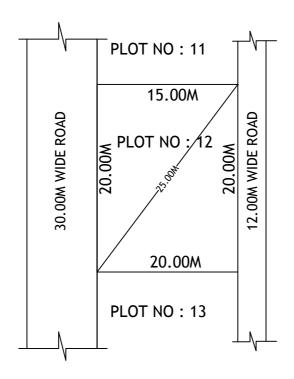

## SITE PLAN SHOWING PLOT NO: 12, PEDDAVARAM, IN Sy. NO 668(P) & 669(P) OF PEDDAVARAM (V), NANDIGAMA (M), KRISHNA DIST.

PLOT AREA: 300.00 Sqm

SCALE: 1:500

## **BOUNDARIES**

NORTH: PLOT NO: 11

SOUTH: PLOT NO: 13

EAST : 12.00M WIDE ROAD

WEST : 30.00M WIDE ROAD

- 2) The site plan is indicative only. The actual features are subject to modification if any by the compotent authority on time to time basis and also ground condition of the actual measurements.
  - 3) Any alteration/Modification on extent of the said plot will be notified accordingly.