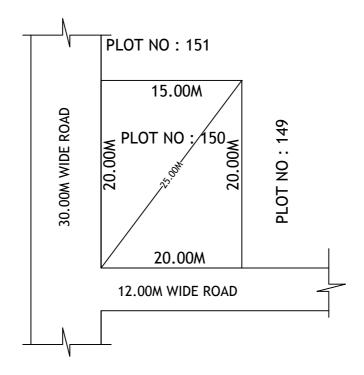

## SITE PLAN SHOWING PLOT NO : 150, PEDDAVARAM, IN Sy. NO 668(P) & 669(P) OF PEDDAVARAM (V), NANDIGAMA (M), KRISHNA DIST.

PLOT AREA: 300.00 Sqm

## BOUNDARIES

NORTH : PLOT NO : 284

- SOUTH: 12.00M WIDE ROAD
- EAST : PLOT NO : 149
- WEST : 30.00M WIDE ROAD

\*\*\*<u>NOTE</u> :- 1) The site plan measurements shown above are as per approved layout plan approved by VC & MD.
2) The site plan is indicative only. The actual features are subject to modification if any by the compotent authority on time to time basis and also ground condition of the actual measurements.
3) Any alteration/Modification on extent of the said plot will be notified accordingly.