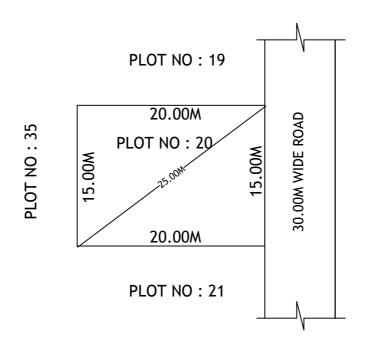

## SITE PLAN SHOWING PLOT NO : 20, PEDDAVARAM, IN Sy. NO 668(P) & 669(P) OF PEDDAVARAM (V), NANDIGAMA (M), KRISHNA DIST.

PLOT AREA: 300.00 Sqm

SCALE : 1:500

## BOUNDARIES

NORTH : PLOT NO : 19

SOUTH : PLOT NO : 21

EAST : 30.00M WIDE ROAD

WEST : PLOT NO : 35

\*\*\*<u>NOTE</u> :- 1) The site plan measurements shown above are as per approved layout plan approved by VC & MD.
2) The site plan is indicative only. The actual features are subject to modification if any by the compotent authority on time to time basis and also ground condition of the actual measurements.
3) Any alteration/Modification on extent of the said plot will be notified accordingly.