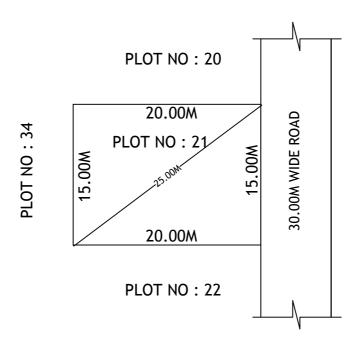

## SITE PLAN SHOWING PLOT NO: 21, PEDDAVARAM, IN Sy. NO 668(P) & 669(P) OF PEDDAVARAM (V), NANDIGAMA (M), KRISHNA DIST.

PLOT AREA: 300.00 Sqm

N

**SCALE: 1:500** 

## **BOUNDARIES**

NORTH: PLOT NO: 20

SOUTH: PLOT NO: 22

EAST : 30.00M WIDE ROAD

WEST : PLOT NO: 34

- 2) The site plan is indicative only. The actual features are subject to modification if any by the compotent authority on time to time basis and also ground condition of the actual measurements.
  - 3) Any alteration/Modification on extent of the said plot will be notified accordingly.