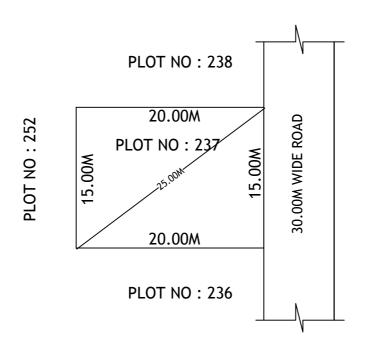

## SITE PLAN SHOWING PLOT NO : 237, PEDDAVARAM, IN Sy. NO 668(P) & 669(P) OF PEDDAVARAM (V), NANDIGAMA (M), KRISHNA DIST.

PLOT AREA: 300.00 Sqm

SCALE : 1:500

## BOUNDARIES

NORTH : PLOT NO : 238

SOUTH : PLOT NO : 236

EAST : 30.00M WIDE ROAD

WEST : PLOT NO : 252

\*\*\*<u>NOTE</u> :- 1) The site plan measurements shown above are as per approved layout plan approved by VC & MD.
2) The site plan is indicative only. The actual features are subject to modification if any by the compotent authority on time to time basis and also ground condition of the actual measurements.
3) Any alteration/Modification on extent of the said plot will be notified accordingly.