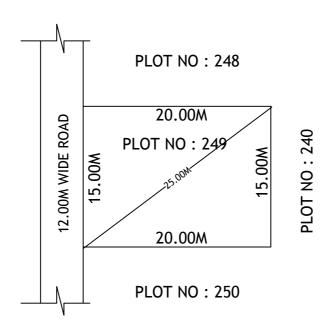

## SITE PLAN SHOWING PLOT NO: 249, PEDDAVARAM, IN Sy. NO 668(P) & 669(P) OF PEDDAVARAM (V), NANDIGAMA (M), KRISHNA DIST.

PLOT AREA: 300.00 Sqm

N

SCALE: 1:500

## **BOUNDARIES**

NORTH: PLOT NO: 248

SOUTH: PLOT NO: 250

EAST : PLOT NO : 240

WEST :12.00M WIDE ROAD

- 2) The site plan is indicative only. The actual features are subject to modification if any by the compotent authority on time to time basis and also ground condition of the actual measurements.
  - 3) Any alteration/Modification on extent of the said plot will be notified accordingly.