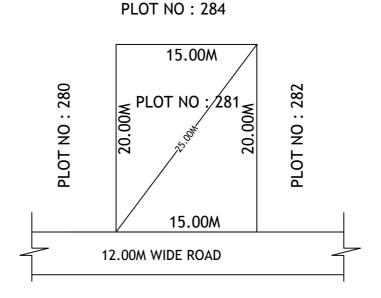

## SITE PLAN SHOWING PLOT NO : 281, PEDDAVARAM, IN Sy. NO 668(P) & 669(P) OF PEDDAVARAM (V), NANDIGAMA (M), KRISHNA DIST.

PLOT AREA: 300.00 Sqm

SCALE : 1:500

## BOUNDARIES

NORTH : PLOT NO : 284 SOUTH : 12.00M WIDE ROAD EAST : PLOT NO : 282

WEST : PLOT NO : 280

\*\*\*<u>NOTE</u> :- 1) The site plan measurements shown above are as per approved layout plan approved by VC & MD.
2) The site plan is indicative only. The actual features are subject to modification if any by the compotent authority on time to time basis and also ground condition of the actual measurements.
3) Any alteration/Modification on extent of the said plot will be notified accordingly.