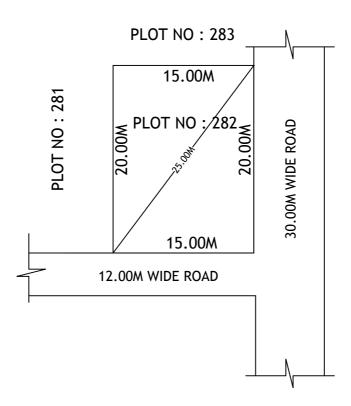

## SITE PLAN SHOWING PLOT NO: 282, PEDDAVARAM, IN Sy. NO 668(P) & 669(P) OF PEDDAVARAM (V), NANDIGAMA (M), KRISHNA DIST.

PLOT AREA: 300.00 Sqm

SCALE: 1:500

## **BOUNDARIES**

NORTH: PLOT NO: 283

SOUTH: 12.00M WIDE ROAD

EAST : 30.00M WIDE ROAD

WEST: PLOT NO: 281

- 2) The site plan is indicative only. The actual features are subject to modification if any by the compotent authority on time to time basis and also ground condition of the actual measurements.
- 3) Any alteration/Modification on extent of the said plot will be notified accordingly.