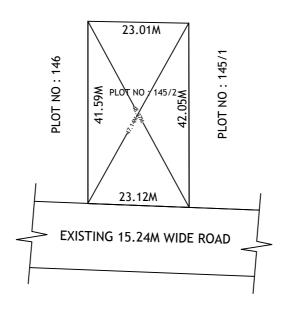

## SITE PLAN SHOWING PLOT NO.145/2 AT IP-JAGGAIAHPET, KRISHNA DIST.

PLOT AREA: 963.67 Sqm

SCALE : 1:1000

**PLOT NO: 144** 

## **BOUNDARIES**

NORTH: PLOT NO: 144

SOUTH: EXISTING 15.24M WIDE ROAD

EAST : PLOT NO : 145/1

WEST : PLOT NO : 146

\*\*\*NOTE :- 1) The site plan measurements shown above are as per approved layout plan approved by UDA/DTCP.

- 2) The site plan is indicative only. The actual features are subject to modification if any by the compotent authority on time to time basis and also ground condition of the actual measurements.
- 3) Any alteration/Modification on extent of the said plot will be notified accordingly.