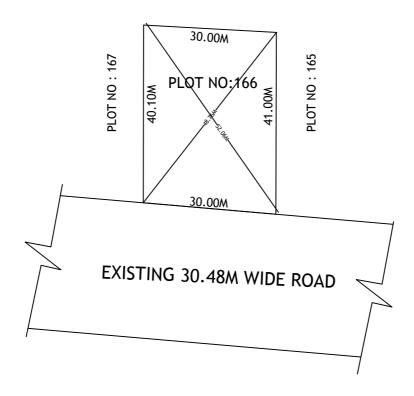

## SITE PLAN SHOWING PLOT NO.166 AT IP-JAGGAIAHPET, KRISHNA DIST.

PLOT AREA: 1213.51 Sqm

SCALE : 1:1000

**PLOT NO: 155** 

## **BOUNDARIES**

NORTH: PLOT NO: 155

SOUTH: EXISTING 30.48M WIDE ROAD

EAST : PLOT NO : 165

WEST: PLOT NO: 167

<sup>\*\*\*&</sup>lt;u>NOTE</u>:- 1) The site plan measurements shown above are as per approved layout plan approved by UDA/DTCP.